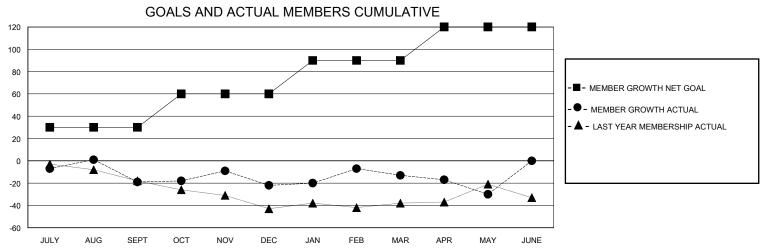

## District 5 SKS

Results as of: 5/31/2020

| GMT:          |               |             | GMT CA        |                       |                        |                         |                                                    |  |
|---------------|---------------|-------------|---------------|-----------------------|------------------------|-------------------------|----------------------------------------------------|--|
|               | Club          | s           |               | Members               |                        |                         |                                                    |  |
|               | RESULTS FOR   | R 2019-2020 |               | RESULTS FOR 2019-2020 |                        |                         |                                                    |  |
| QUARTER       | NEW CLUB GOAL | NEW CLUBS   | DROPPED CLUBS | QUARTER MEM           | BER GROWTH NET<br>GOAL | MEMBER GROWTH<br>ACTUAL | DROPPED<br>MEMBERS ACTUAL<br>(including transfers) |  |
| JULY/AUG/SEPT | 0             | 0           | 0             | JULY/AUG/SEPT         | 30                     | 26                      | 39                                                 |  |
| OCT/NOV/DEC   | 1             | 0           | 0             | OCT/NOV/DEC           | 30                     | 35                      | 37                                                 |  |
| JAN/FEB/MAR   | 0             | 0           | 0             | JAN/FEB/MAR           | 30                     | 30                      | 19                                                 |  |
| APR/MAY/JUNE  | 1             | 0           | 0             | APR/MAY/JUNE          | 30                     | 5                       | 22                                                 |  |